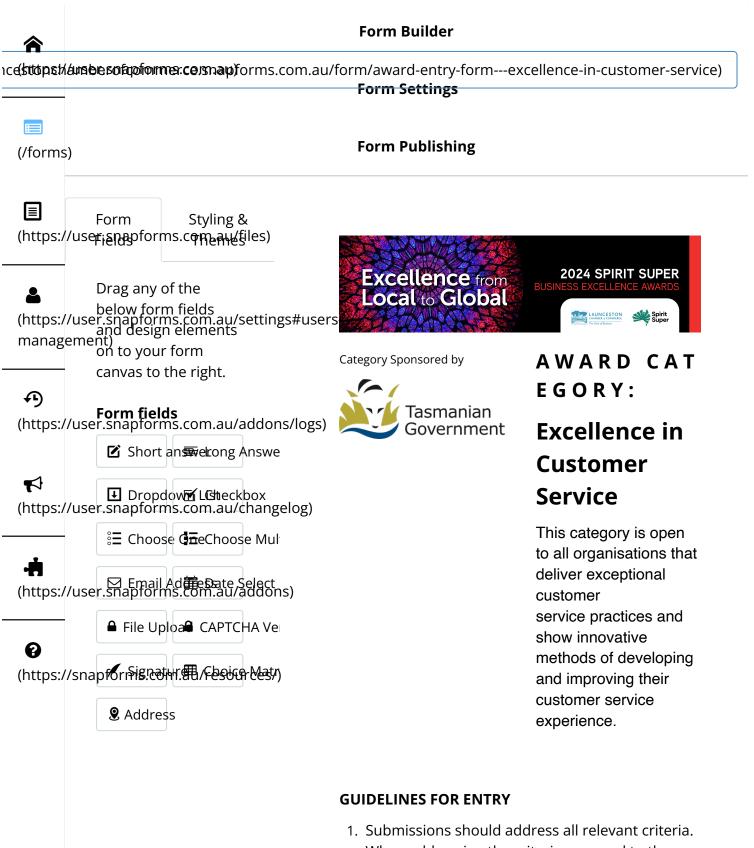

## CATEGORY SPECIFIC QUESTION(S)

Provide an overview of your organisation's customer service philosophy. (max' 500 words) \*

What have you done in the last 12 months to improve your business (e.g. operational changes, investment in equipment, renovations etc.)? (max 500 words) \* Describe the culture in your workplace and what you do to instil a positive work environment (this may include flexibility, incentives, mental health, policies and procedures). (Max 500 words) \*